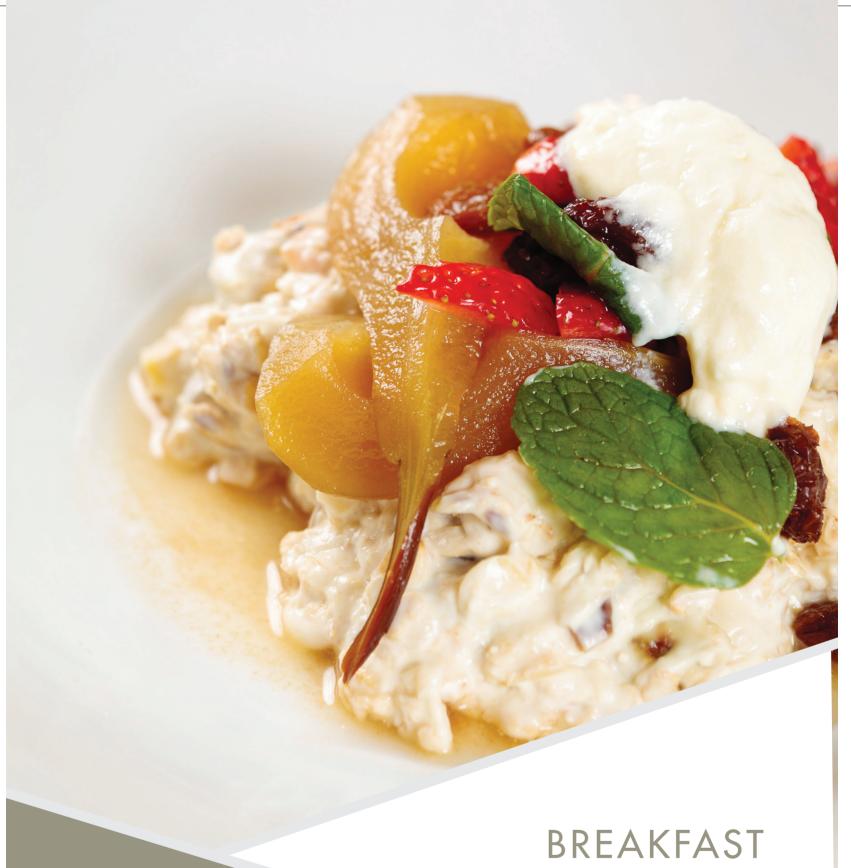

## CONTINENTAL BREAKFAST

20 pax Minimum Served Buffet Style \$28.00 per person Freshly chilled fruit juices
Freshly brewed coffee and selection of teas

Sliced platters of fresh seasonal fruits

Traditional Bircher muesli with poached fruits and King Island vanilla yoghurt

## PLATED BREAKFAST please select one

Creamy Bircher muesli with strawberries, kiwi fruit and apple (v)

Tomato and cheese omelet served with tomato relish, watercress and toasted Turkish bread (v)

Poached free range eggs, layered with smoked salmon, chives on a toasted English muffin with hollandaise sauce